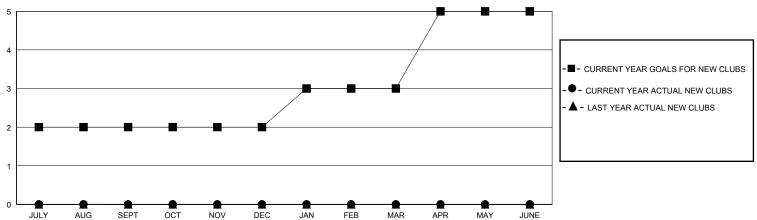

## MONTHLY MEMBERSHIP PROGRESS REPORT

District 4 C2

GMT: LOCATION CALIFORNIA GMT CA

| •             |               |             |               |                       |                        |                         | •                                                  |  |
|---------------|---------------|-------------|---------------|-----------------------|------------------------|-------------------------|----------------------------------------------------|--|
| Clubs         |               |             |               | Members               |                        |                         |                                                    |  |
|               | RESULTS FOR   | R 2024-2025 |               | RESULTS FOR 2024-2025 |                        |                         |                                                    |  |
| QUARTER       | NEW CLUB GOAL | NEW CLUBS   | DROPPED CLUBS | QUARTER MEME          | BER GROWTH NET<br>GOAL | MEMBER GROWTH<br>ACTUAL | DROPPED<br>MEMBERS ACTUAL<br>(including transfers) |  |
| JULY/AUG/SEPT | 2             | 0           | 0             | JULY/AUG/SEPT         | 20                     | 53                      | 36                                                 |  |
| OCT/NOV/DEC   | 0             | 0           | 0             | OCT/NOV/DEC           | 20                     | 9                       | 7                                                  |  |
| JAN/FEB/MAR   | 1             | 0           | 0             | JAN/FEB/MAR           | 40                     | 0                       | 0                                                  |  |
| APR/MAY/JUNE  | 2             | 0           | 0             | APR/MAY/JUNE          | 40                     | 0                       | 0                                                  |  |